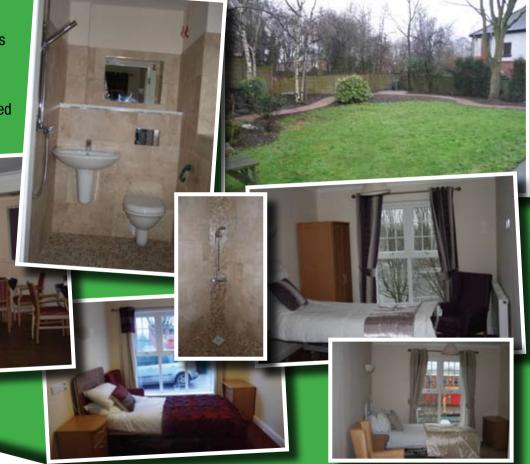

- Fully refurbished
- New owners
- New management
- 18 Bedrooms
- New en-suite bath and shower rooms
- Laundry and cleaning service
- Choice of menu and catering for special diets
- Hairdressing and chiropody service
- New Wet room Shower Room with wall heating
- Newly landscaped gardens with sensory walk

**Princess Lodge Nursing Home** 

frank.brown@friendlycare.co.uk • www.friendlycare.co.uk

Friendly and dedicated staff will be attending to the needs of our residents in calm and tranquil surroundings.

We operate an open house policy where friends and family are concerned welcoming them throughout the day.